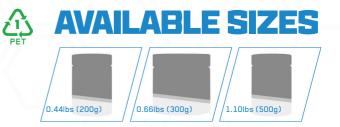

ose one from our premade products.

Capsules (120pcs)

ڏيئ

Capsules (60pcs)

Capsugel®

## PEANUT BUTTER

Tablets (60pcs)

AVAILABLE SIZES

Tablets (120pcs

Peanut Butter is an excellent, natural source of healthy carbohydrates and fats obtained 100% from peanuts. It is a perfect supplement for active people, as it provides proteins and calories necessary in all high-calorie diets. Our Peanut Butter is high in fiber and unsaturated fat, mainly mono-unsaturated fatty acids. Mono and polyunsaturated fatty acids are very important because, in contrast to saturated fats, they help to maintain the proper level of cholesterol in the blood. Additionally protein from peanuts, is an essential nutrient which contributes to the growth and maintenance of the muscle tissue.

**AVAILABLE FLAVORS** 







## LIQUID L-CARNITINES

The purpose of the L-carnitine is to transports the fatty acids through the cell membrane of the muscle cells. Delivery of the fatty acids to the mitochondria located inside the cell to be burned as energy is the reason this product is highly advised when the athlete seeks definition and shredding excess fat. L-carnitine is most effective in liquid form as compared to tablets and capsules because it guarantees fast and full absorption of the active ingredient.

Optional: We offer a pre-made formulation with L-Carnitine Tartrate 1500mg, 3000mg, Acetyl L-Carnitine. Additional Add-on Green tea, Guarana, Chromium, Vitamins B etc.

#### **AVAILABLE FLAVORS AVAILABLE SIZES**





ذيع

## LIQUID MAGNESIUM

Magnesium also takes part in adenosine triphosphate production,